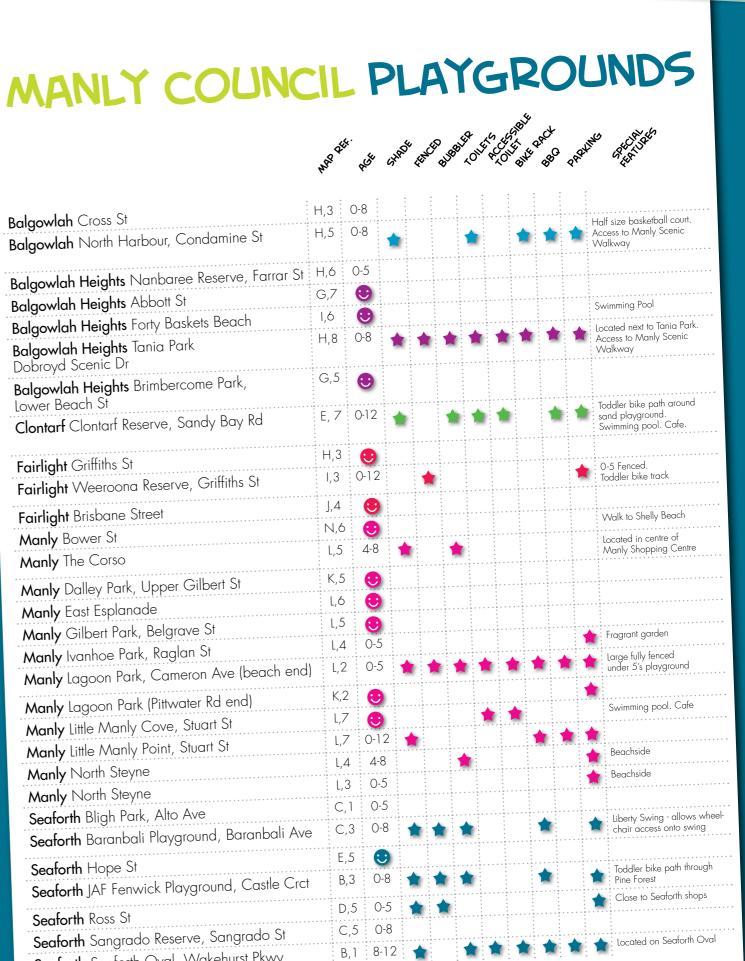

|                                                                                            | 4.         | Ŷ                      | •      |
|--------------------------------------------------------------------------------------------|------------|------------------------|--------|
| Balgowlah Cross St                                                                         | H,3        | 0-8                    | 3      |
| Balgowlah North Harbour, Condamine St                                                      | H,5        | 0-8                    | 3      |
| Balgowlah Heights Nanbaree Reserve, Farrar St                                              | H,6<br>G,7 | 0-                     |        |
| Balgowlah Heights Abbott St                                                                | 1,6        |                        | 9      |
| Balgowlah Heights Forty Baskets Beach<br>Balgowlah Heights Tania Park<br>Dobroyd Scenic Dr | H,8        | 0-                     |        |
| Balgowlah Heights Brimbercome Park,<br>Lower Beach St                                      | G,5        |                        |        |
| Clontarf Clontarf Reserve, Sandy Bay Rd                                                    | E, 7       | 0-                     | 12     |
| Fairlight Griffiths St<br>Fairlight Weeroona Reserve, Griffiths St                         | H,3<br>I,3 |                        | -1     |
|                                                                                            | J,4        |                        | 9      |
| Fairlight Brisbane Street                                                                  | N,¢        |                        | 0      |
| Manly Bower St                                                                             | L,5        |                        | 4-     |
| Manly The Corso                                                                            | К,         | 5                      | (      |
| Manly Dalley Park, Upper Gilbert St                                                        | L,ć        |                        | 9      |
| Manly East Esplanade<br>Manly Gilbert Park, Belgrave St                                    | L,4        |                        | (      |
| Manly Ivanhoe Park, Raglan St                                                              | L,4        | 4                      | 0      |
| Manly Lagoon Park, Cameron Ave (beach end                                                  | ) L,       | 2                      | 0      |
| Manly Lagoon Park (Pittwater Rd end)                                                       | К,         | ,2                     | 6      |
| Manly Little Manly Cove, Stuart St                                                         |            | 7                      | 6      |
| Manly Little Manly Point, Stuart St                                                        |            | · · · · <del>:</del> · | 0      |
| Manly North Steyne                                                                         |            | ,4                     | 2<br>  |
| Manly North Steyne                                                                         |            | ,3<br>2,1              | )<br>( |
| Seaforth Bligh Park, Alto Ave                                                              |            | 2, 1<br>2,3            |        |
| Seaforth Baranbali Playground, Baranbali Ave                                               |            |                        |        |
| Seaforth Hope St                                                                           |            | E,5                    |        |
| Seaforth JAF Fenwick Playground, Castle Crct                                               |            | B,3                    |        |
| Seaforth Ross St                                                                           |            | D,5                    |        |
| Seaforth Sangrado Reserve, Sangrado St                                                     |            | С,5<br>В,1             |        |
| Seaforth Seaforth Oval, Wakehurst Pkwy                                                     | •          | ו, ט                   |        |