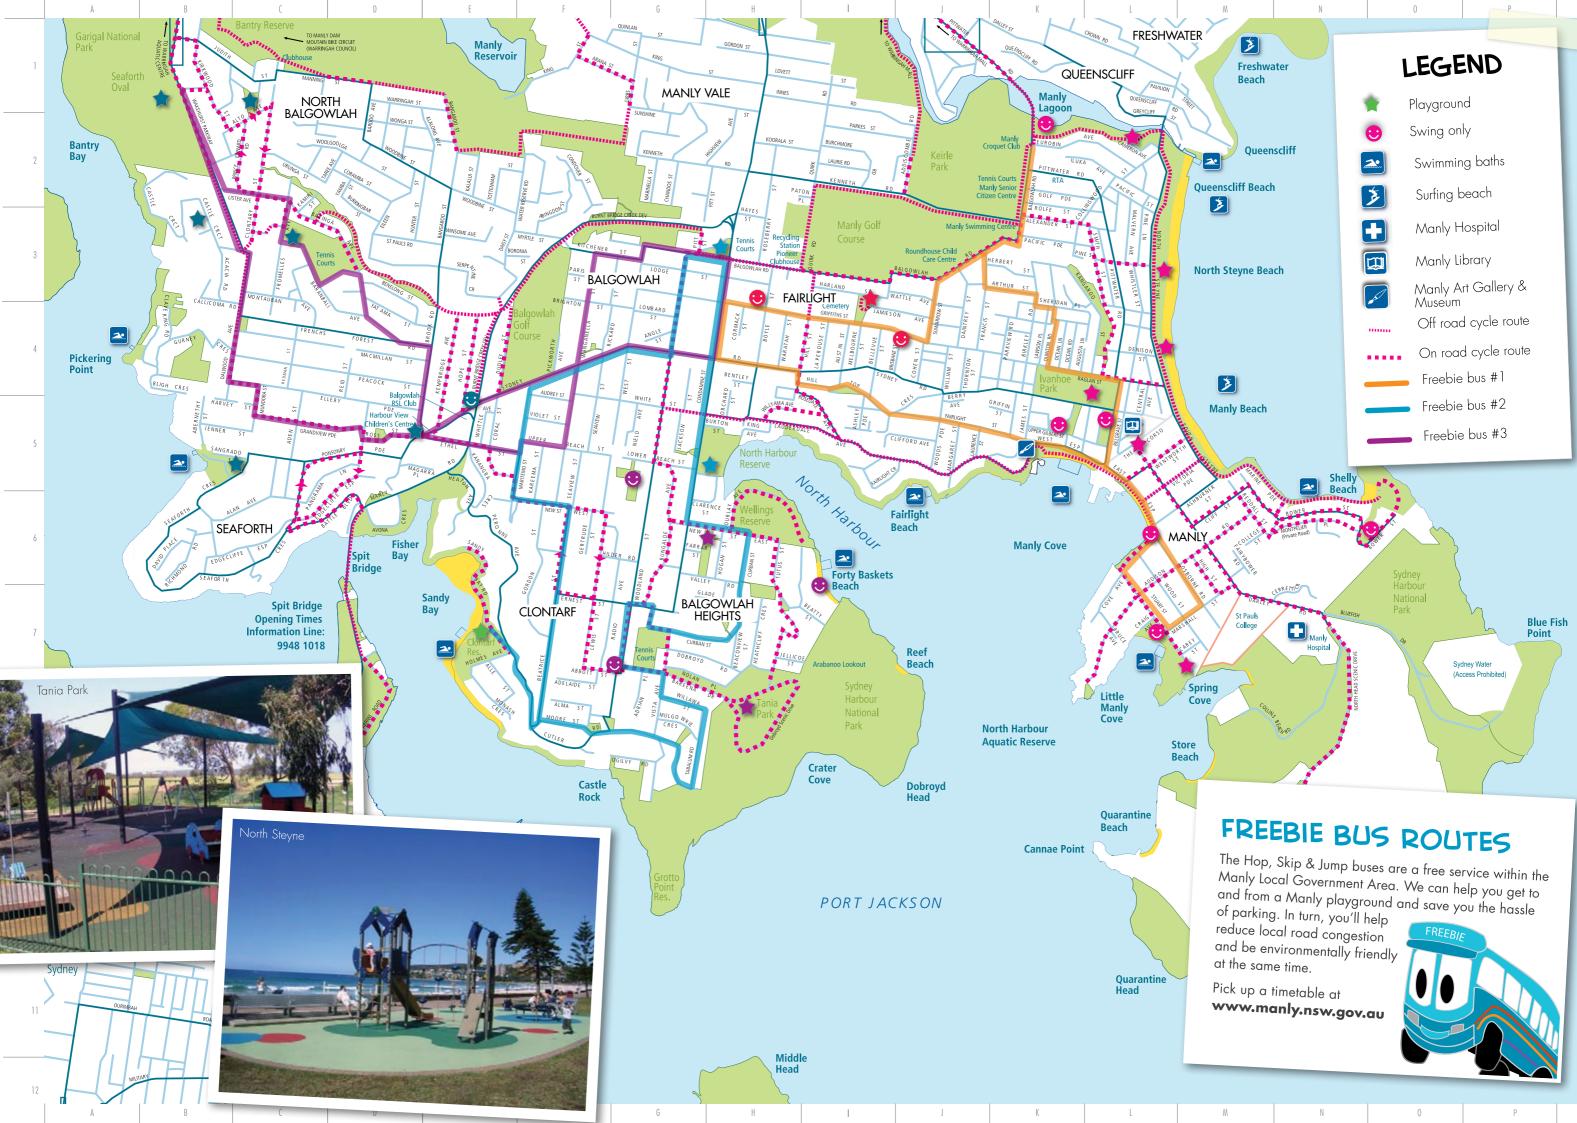

|            |                        |        |
| Seaforth Hope St                                                                           |            | E,5                    |        |
| Seaforth JAF Fenwick Playground, Castle Crct                                               |            | B,3                    |        |
| Seaforth Ross St                                                                           |            | D,5                    |        |
| Seaforth Sangrado Reserve, Sangrado St                                                     |            | С,5<br>В,1             |        |
| Seaforth Seaforth Oval, Wakehurst Pkwy                                                     | •          | ו, ט                   |        |